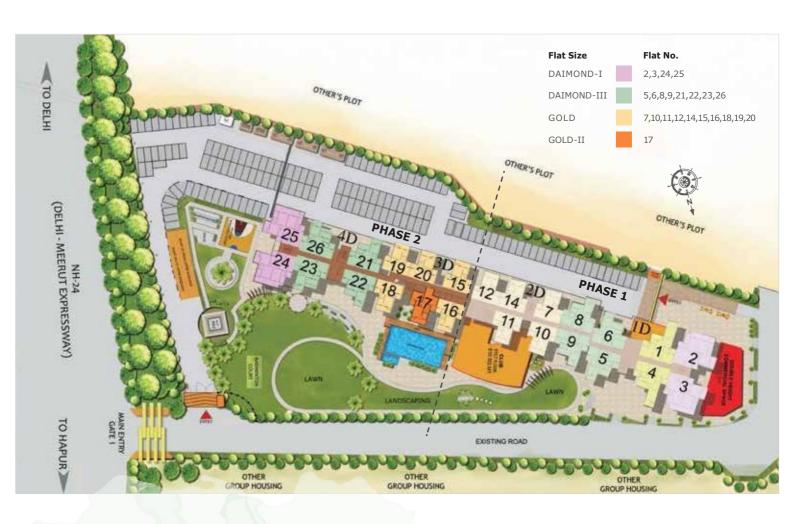

## DIAMOND~I 3BHK

- 3 BEDROOMS
- DRAWING/DINING/KITCHEN

CARPET AREA 98.53 SQ.MT. (1060 SQ.FT.)

BALCONY AREA 32.72 SQ.MT. (352 SQ.FT.)

TOTAL AREA 185.85 SQ.MT. (2000 SQ.FT.)

- 3 WASHROOMS
- BALCONIES

WALL AND COLUMNS 7.41 SQ.MT. (80 SQ.FT.)

COMMON AREA 47.19 SQ.MT. (508 SQ.FT.)

# DIAMOND~III 3BHK

- 3 BEDROOMS
- DRAWING/DINING/KITCHEN

CARPET AREA 67.40 SQ.MT. (725 SQ.FT.)

BALCONY AREA 20.50 SQ.MT. (221 SQ.FT.)

TOTAL AREA 128.20 SQ.MT. (1380 SQ.FT.)

- 2 WASHROOMS
- BALCONIES

WALL AND COLUMNS 8.90 SQ.MT. (96 SQ.FT.)

COMMON AREA 31.40 SQ.MT. (338 SQ.FT.)

## GOLD~II 2BHK

- 2 BEDROOMS
- DRAWING/DINING/KITCHEN

CARPET AREA 61.70 SQ.MT. (664.14 SQ.FT.)

BALCONY AREA 16.00 SQ.MT. (172.20 SQ.FT.)

TOTAL AREA 113.34 SQ.MT. (1220.00 SQ.FT.)

- 2 WASHROOMS
- BALCONIES

WALL AND COLUMNS 8.25 SQ.MT. (88.80 SQ.FT.)

COMMON AREA 27.39 SQ.MT. (294.80 SQ.FT.)

## GOLD 2BHK

- 2 BEDROOMS
- DRAWING/DINING/KITCHEN

CARPET AREA 55.50 SQ.MT. (597 SQ.FT.)

BALCONY AREA 16.00 SQ.MT. (172 SQ.FT.)

TOTAL AREA 104.50 SQ.MT. (1125 SQ.FT.)

- 2 WASHROOMS
- BALCONIES

WALL AND COLUMNS 7.74 SQ.MT. (84 SQ.FT.)

COMMON AREA 25.26 SQ.MT. (272 SQ.FT.)