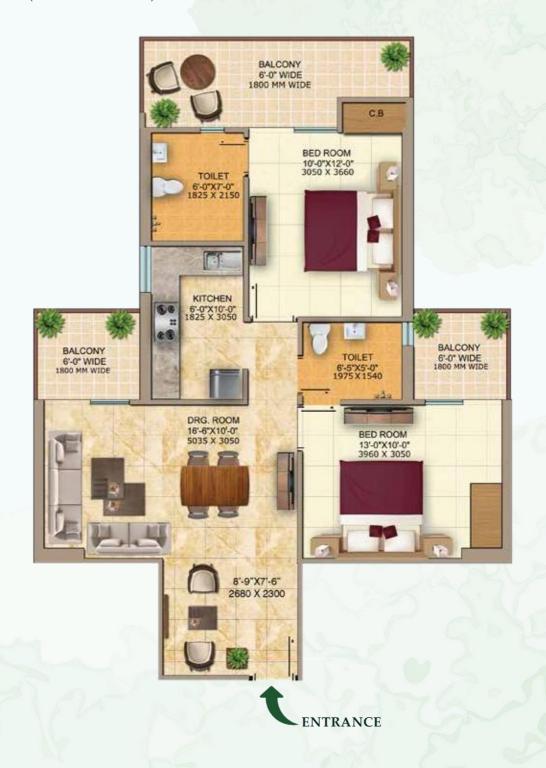

## DIAMOND~I 3BHK

- 3 BEDROOMS
- DRAWING/DINING/KITCHEN

CARPET AREA 98.53 SQ.MT. (1060 SQ.FT.)

BALCONY AREA 32.72 SQ.MT. (352 SQ.FT.)

TOTAL AREA 185.85 SQ.MT. (2000 SQ.FT.)

- 3 WASHROOMS
- BALCONIES

WALL AND COLUMNS 7.41 SQ.MT. (80 SQ.FT.)

COMMON AREA 47.19 SQ.MT. (508 SQ.FT.)