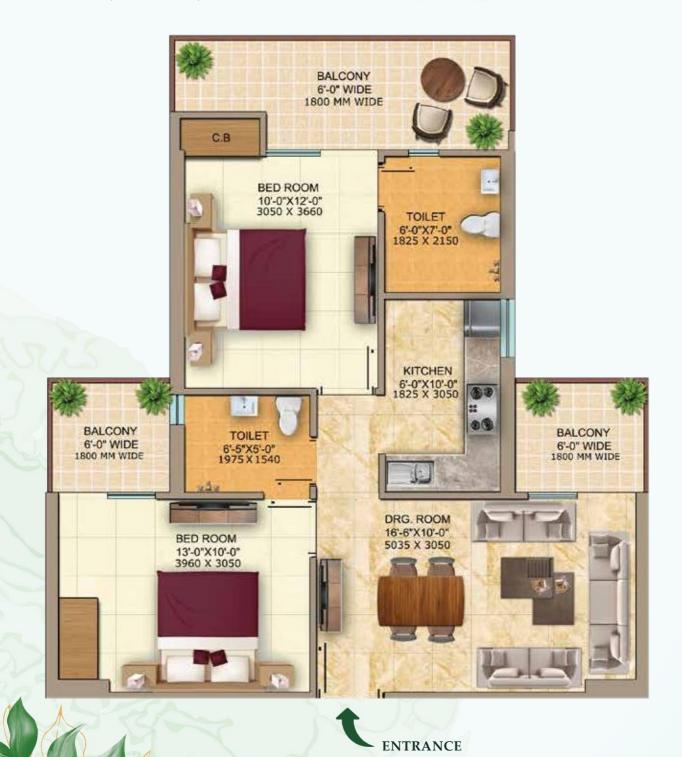

# DIAMOND~III 3BHK

- 3 BEDROOMS
- DRAWING/DINING/KITCHEN

CARPET AREA 67.40 SQ.MT. (725 SQ.FT.)

BALCONY AREA 20.50 SQ.MT. (221 SQ.FT.)

TOTAL AREA 128.20 SQ.MT. (1380 SQ.FT.)

- 2 WASHROOMS
- BALCONIES

WALL AND COLUMNS 8.90 SQ.MT. (96 SQ.FT.)

COMMON AREA 31.40 SQ.MT. (338 SQ.FT.)