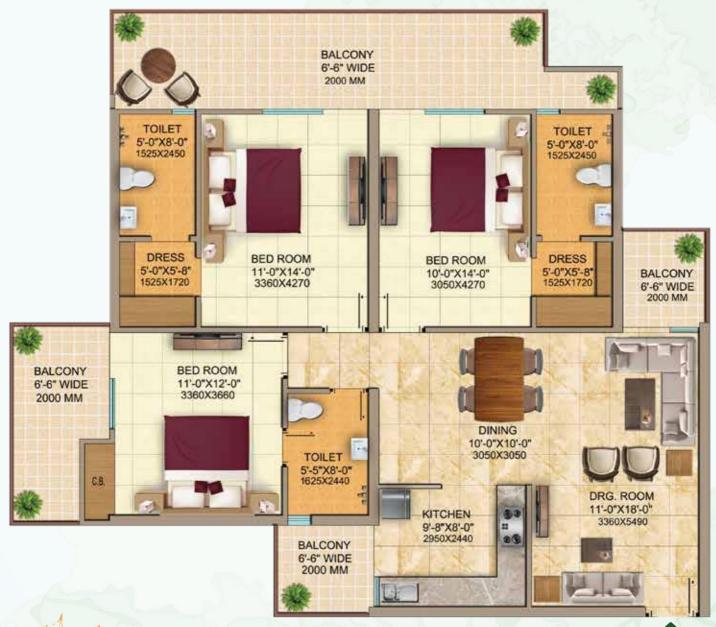

## DIAMOND~I 3BHK

- 3 BEDROOMS
- DRAWING/DINING/KITCHEN

CARPET AREA 98.53 SQ.MT. (1060 SQ.FT.)

BALCONY AREA 32.72 SQ.MT. (352 SQ.FT.)

TOTAL AREA 185.85 SQ.MT. (2000 SQ.FT.)

- 3 WASHROOMS
- BALCONIES

WALL AND COLUMNS 7.41 SQ.MT. (80 SQ.FT.)

COMMON AREA 47.19 SQ.MT. (508 SQ.FT.)