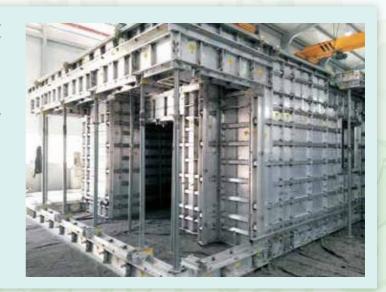

### ALUMINUM FORMWORK SYSTEM

### A TECHNOLOGICAL BOOM IN THE REAL ESTATE

A brand new innovation in the construction sector, Aluminum Formwork System saves cost and time along with improving the overall construction quality. Successfully used in the countries like Japan, Malaysia, Singapore and Middle East, the technology helps improve quality and enhance speed; thus being quite suitable for mass construction markets like India. This environment-friendly technique doesn't deploy timber and needs less maintenance. At Skardi Greens GolfLinks, we have resorted to this revolutionary technology for high-quality construction and timely delivery.