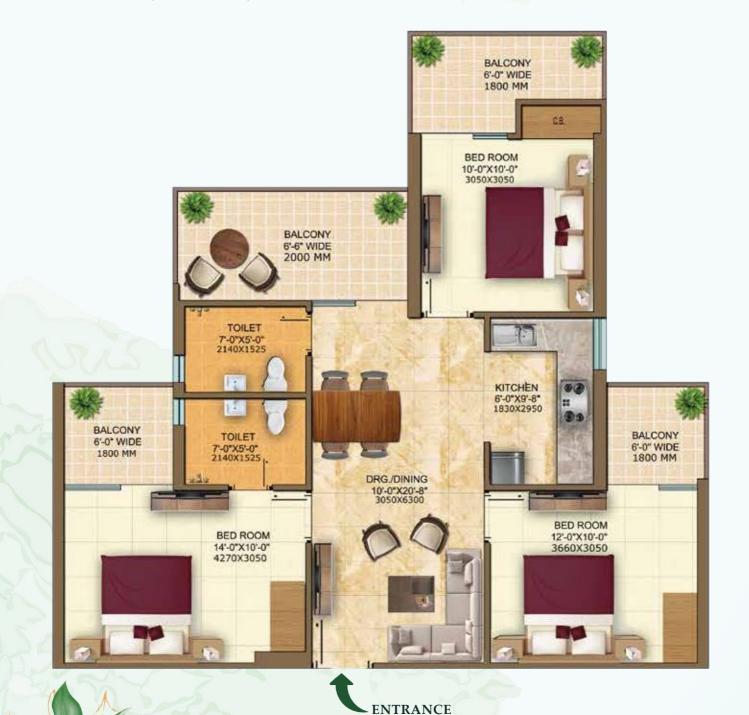

# DIAMOND~III 3BHK

- 3 BEDROOMS
- DRAWING/DINING/KITCHEN

CARPET AREA 67.40 SQ.MT. (725 SQ.FT.)

BALCONY AREA 20.50 SQ.MT. (221 SQ.FT.)

TOTAL AREA 128.20 SQ.MT. (1380 SQ.FT.)

- 2 WASHROOMS
- BALCONIES

WALL AND COLUMNS 8.90 SQ.MT. (96 SQ.FT.)

COMMON AREA 31.40 SQ.MT. (338 SQ.FT.)